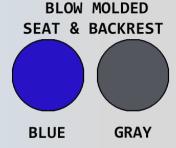

| Ordering Options |  |
|------------------|--|
| PLT817 FRRDA B   |  |
| PLT817 FRRDA G   |  |

## **Replacement Parts**

SS LPCSET 4 – Replacement Caster Set

MOLDED SEAT B/G - Replacement Seat (Blue or Gray)

MOLDED BKRST B/G – Replacement Backrest

Link to website