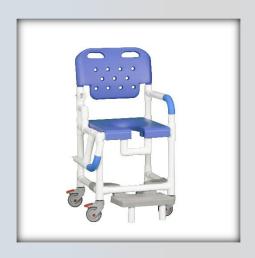

## Product Description: Platinum Shower Chair w/Footrest and Right Drop Arm

| Technical Data    |         |
|-------------------|---------|
| Height:           | 41"     |
| Width:            | 21"     |
| Depth:            | 22"     |
| Weight:           | 28 lbs  |
| Seat Height:      | 21.5"   |
| Clearance:        | 18"     |
| Between the arms: | 17.25"  |
| Weight Capacity:  | 325 lbs |
| Ship Weight:      | 31 lbs  |
| Shipping Method:  | Parcel  |

## Features:

- 4" Never-Rust twin wheel casters, all locking
- Open-front seat for easy bathing care
- Seat removes for easy cleaning
- Integrated push handles for improved mobility
- Molded hand grips for added security and comfort
- Slideout footrest for added safety
- Right drop arm for easy transfers